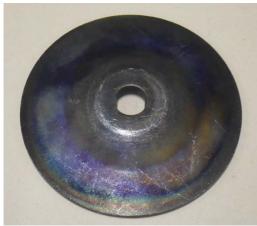

### **Flange Washer**

| Feature        | New          | Old          |
|----------------|--------------|--------------|
| P/N, 105mm     | 583 87 44-02 | 506 02 87-01 |
| P/N, 119mm     | 506 07 09-02 | 506 07 09-01 |
| Double D width | 13mm         | 12mm         |
| Colour         | Black        | Silver       |

Picture 3: New flange washer

Picture 4: Old flange washer