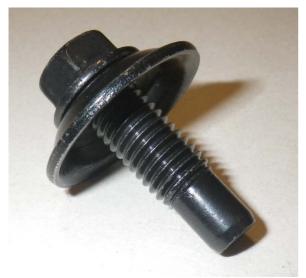

#### Screw

| Feature       | New          | Old          |
|---------------|--------------|--------------|
| P/N           | 588 65 57-01 | 581 85 52-01 |
| Key width     | 13mm         | 13mm         |
| Colour        | Black        | Silver       |
| Entering zone | Yes          | No           |

Picture 1: New screw

Picture 2: Old screw