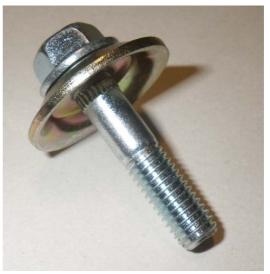

#### Screw

| Feature       | New          | Old          |
|---------------|--------------|--------------|
| P/N           | 588 65 57-01 | 581 85 52-01 |
| Key width     | 13mm         | 13mm         |
| Colour        | Black        | Silver       |
| Entering zone | Yes          | No           |

Picture 1: New screw

Picture 2: Old screw