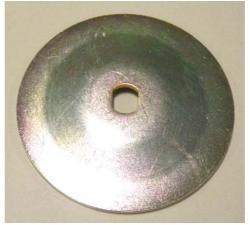

### **Flange Washer**

| Feature        | New          | Old          |
|----------------|--------------|--------------|
| P/N, 105mm     | 583 87 44-02 | 506 02 87-01 |
| P/N, 119mm     | 506 07 09-02 | 506 07 09-01 |
| Double D width | 13mm         | 12mm         |
| Colour         | Black        | Silver       |

Picture 3: New flange washer

Picture 4: Old flange washer